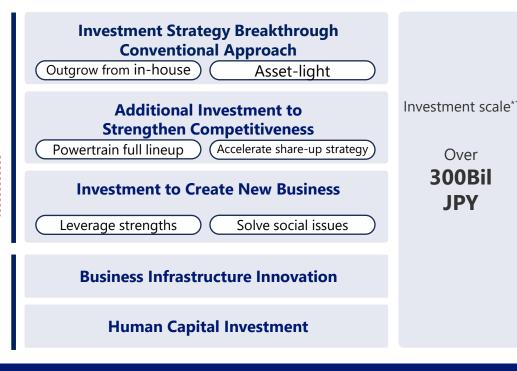

# Direction for Growth Investment and Additional return to shareholders

#### **Growth Investment**

**Maximize Business** Portfolio and **Profitability** 

**Assess investment** with external environment changes

Strengthen **Management Basis** 

Over **300Bil JPY** 

- •Enhance resources on **electrification and Intelligence** domains
- ·Business expansion at growing market of India
- Investment for aftermarket strategy
- •Investment to AT and Aluminum Raw Materials for share-up
  - •Investment to powertrain unit R&D for BEV/PHEV
- •Energy management, Hydrogen, Perovskite solar cells
- Accelerate and enhance CVC investment
- Transforming the factory landscape to acheive labor-saving
- Strategically utilize Generative AI
- ·Resources shift and reskill to priority domains
- •Establish work environment that enhances productivity and job satisfaction