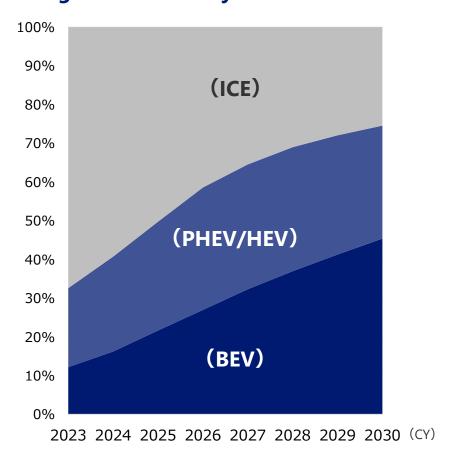

## **Shift at Automotive Market**

2023 Market Forecast \*Current Medium-Term Plan

#### Extreme growth of BEV by 2030 at forecast on 2023