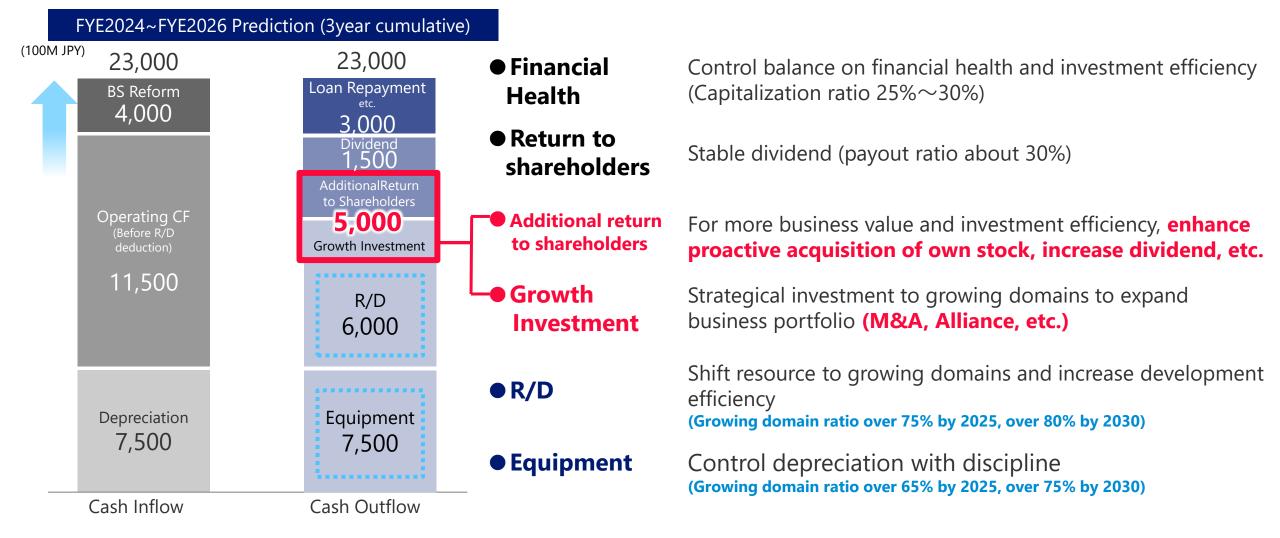

# Progress of the 2025 Mid-term Plan (Generate Capital by Balance Sheet Reformation)

## **Business Assets**

Business Asset Reduction (99.2BJPY\*\*1 in funds generated )

Compress over **100BJPY** 

Transfer "entrust" business and depreciate existing business assets

# **Cross-Shareholdings**

Execution of Sale of Cross-Shareholdings (115.5BJPY\*\*1 in funds generated)

Sell over **100BJPY** 

Aim for zero

# **Global Inventories**

Global Inventory Reduction (82.6BJPY in funds generated compared to FYE2022 \*\*2)

Compress over **100BJPY** 

# Compress to Pre-COVID19 Level By FYE2026

(Billion JPY)

※1 
※ Cumulative total from FYE2024 to FYE2025

\*2 Assuming FYE2022 exchange rate \*3 () Assuming actual exchange rate

Promote Reform 400BJPY, which is 10% of Total Assets, by FYE2026

# **Utilize Generated Cash for Growth Investment and Shareholder Returns**

# Direction for Growth Investment and Additional return to shareholders

#### **Growth Investment**

**Maximize Business** Portfolio and **Profitability** 

**Assess investment** with external environment changes

Strengthen **Management Basis** 

Over **300Bil JPY** 

- •Enhance resources on **electrification and Intelligence** domains
- ·Business expansion at growing market of India
- Investment for aftermarket strategy
- •Investment to AT and Aluminum Raw Materials for share-up
  - •Investment to powertrain unit R&D for BEV/PHEV
- •Energy management, Hydrogen, Perovskite solar cells
- Accelerate and enhance CVC investment
- Transforming the factory landscape to acheive labor-saving
- Strategically utilize Generative AI
- ·Resources shift and reskill to priority domains
- •Establish work environment that enhances productivity and job satisfaction

## **Additional return to shareholders**

**Appropriate Shareholder Returns** 

**Flexible Repurchase of Treasury Shares** and Dividend Increases

- •120Bil JPY, Increase in dividend per share by 5 yen in FYE2026
- We will continue to strengthen shareholder returns, including flexible share repurchases
- \*1 Include beyond FYE2026 \*2 Include 83.9 Bil JPY in FYE2025