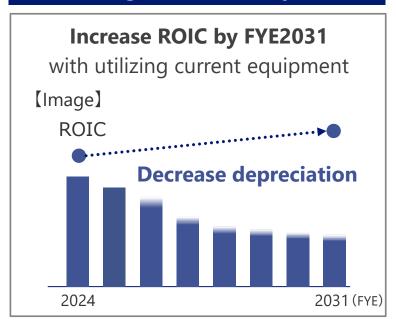

## **High Profitability**

# **Operating profit of over 80Bil JPY**

at AT (Continuously until FYE2031)

ROIC 20% level (at FYE2031)

Achieve high profitability through residual benefits from increased market share and full utilization of existing plant and equipment