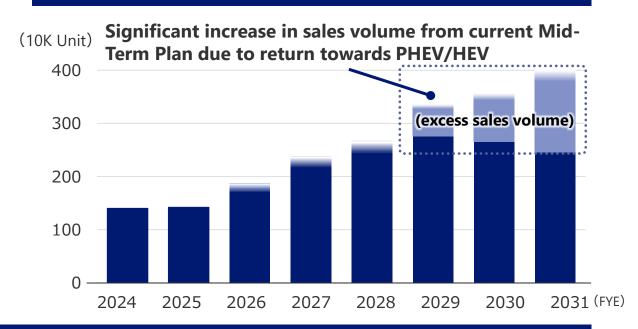

## **Sales Volume Trend (Forecast)**

### **Target for FYE2031**

Operating profit of over 80Bil JPY at PHEV/HEV

**ROIC over 15%** 

Dramatic expand of sales volume to FYE2031 based on current increase of inquiry (triple in comparison with FYE2025)