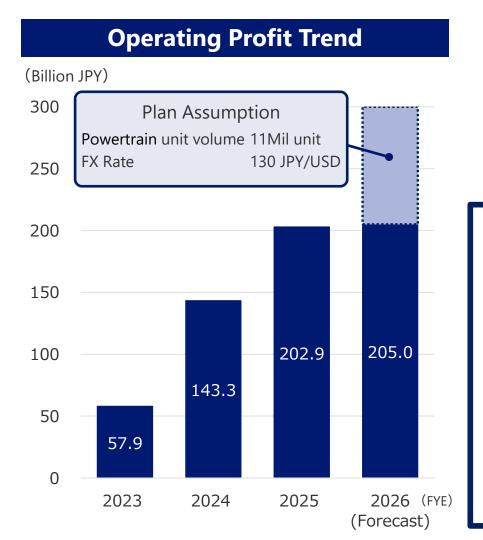

# **Medium-Term Plan Progress Summary**

- FYE2026 target operating Profit 300Bil JPY revised to 205Bil JPY due to customer demand decrease and tariff impact
- Internal efforts have progressed beyond the initially expected level
- Strengthen investment to electrification, incorporation of intelligence, and human capital for medium/long-term growth