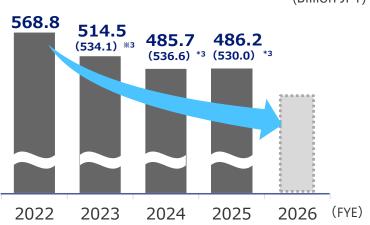

# **Medium-Term Plan Progress Summary**

- FYE2026 target operating Profit 300Bil JPY revised to 205Bil JPY due to customer demand decrease and tariff impact
- Internal efforts have progressed beyond the initially expected level
- Strengthen investment to electrification, incorporation of intelligence, and human capital for medium/long-term growth

## **Transition / Progress from Initial Forecast**